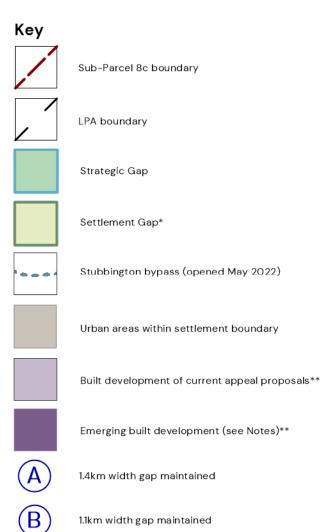

## **Emerging Strategic Gap with** Study Area Sub-Parcel 8c boundary

Land east of Newgate Lane East, Fareham

Miller Homes Ltd & Bargate Homes Ltd

SCALE APPRVD 14/10/2022 1:25000@A3 JWA

DRAWING NUMBER

P20-3154\_EN\_0036\_A\_018c