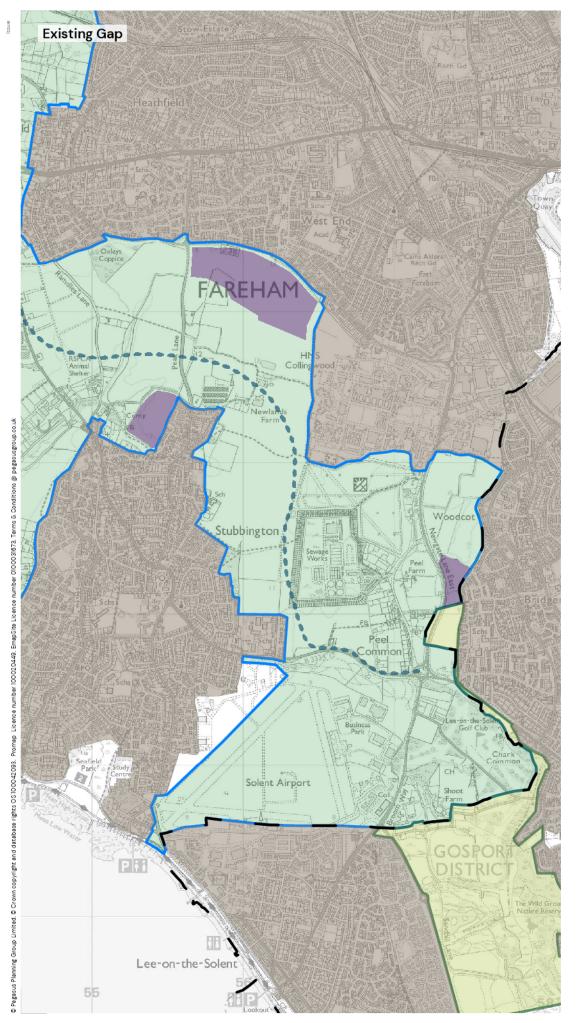

## **Emerging Strategic Gap with** Study Area Sub-Parcel 8c boundary

Land east of Newgate Lane East, Fareham

Miller Homes Ltd & Bargate Homes Ltd

SCALE APPRVD 14/10/2022 1:25000@A3 JWA

DRAWING NUMBER

P20-3154\_EN\_0036\_A\_018c