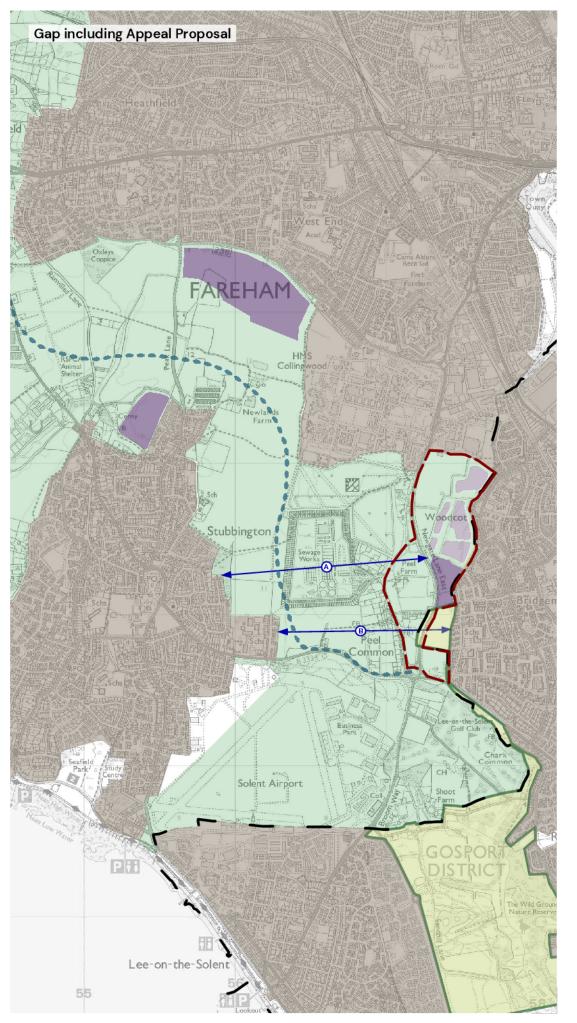

## **Emerging Strategic Gap with** Study Area Sub-Parcel 8c boundary

Land east of Newgate Lane East, Fareham

Miller Homes Ltd & Bargate Homes Ltd

SCALE APPRVD 14/10/2022 1:25000@A3 JWA

DRAWING NUMBER

P20-3154\_EN\_0036\_A\_018c